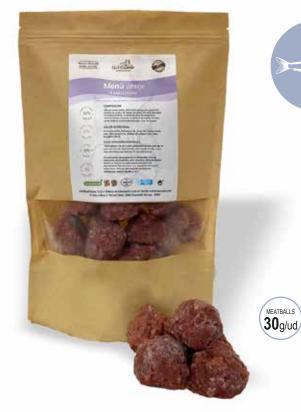

## **ANCHOVIES AND TURKEY MENU**

COMPLETE MULTIOPROTEIC MENU

Complete multi-protein menu with a high content of turkey meat and sardines, a valuable source of omega 3. Rich in group B proteins, MAGNESIUM, ZINC, POTASSIUM, PHOSPHORUS and SELENIUM

### **COMPOSITION**

46% whole sardine, 14% meaty turkey bone, 10% turkey liver, 15% turkey heart, 10% turkey gizzard, 2% psysillum (fiber), 1% olive oil, 1% ascophillum nodosum (seaweed) 1% extract of green lipped mussel. Nutritional additives (per kg) 1, 3 gr. of taurine.