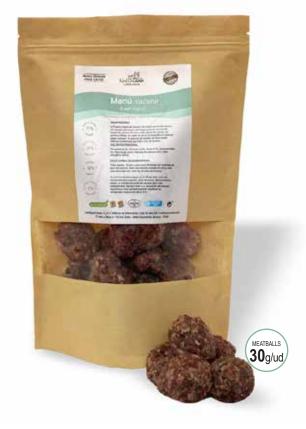

### **CHICKEN MENU FOR CATS**

COMPLETE MONOPROTEIC MENU

Complete menu, fresh and monoproteic chicken. It is easy to digest and one of the recommended menus for pets with liver or kidney disease. Low in sodium, high in potassium and with high levels of vitamin A. It is often the first choice for the transition to BARF. Option of choice when allergic to other protein sources.

### **COMPOSITION**

46% chicken meat, 14% chicken meaty bone, 15% chicken heart, 10% chicken gizzard, 10% chicken liver, 2% psysillum(fiber), 1% olive oil, 1% ascophillum nodosum(algae marinas), 1% green lipped mussel extract Nutritional additives (per kg) 1.3 gr. of taurine.

#### **NUTRICIONAL VALUE**

Moisture 70.3%, Proteins 18.5%, Fat 8.8%, Total ashes 1.6%, Crude fiber 0.1%, Carbohydrates 0.5%, Energy value 640 Kj.

### **DAILY DOSE**

Adult cats: 3% of their weight (one meatball for each kg of animal weight). High energy adult cats: 6% of their weight (two meatballs for each kg of animal weight).

SIZE

**FORMAT** 

900 g.