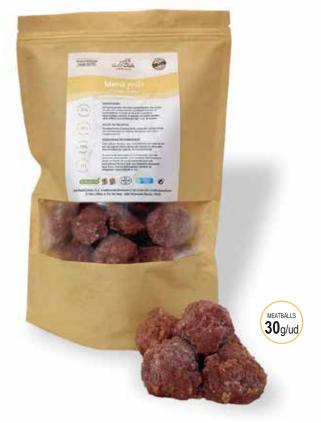

BARF for

cats

SIZE

FORMAT

COD. EAN

BOX

900 g.

900 g. x 10 uds

### **DAILY DOSE**

Adult cats: 3% of their weight (one meatball for each kg of animal weight). High energy adult cats: 6% of their weight (two meatballs for each kg of animal weight).

SIZE

**FORMAT** 

900 g.

III

900 g. x 10 uds

**BOX** 