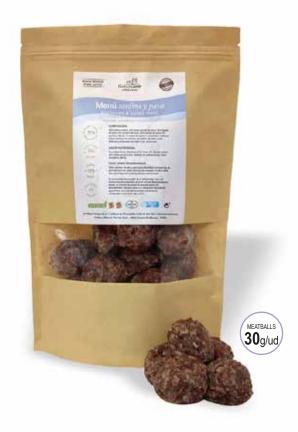

### **DAILY DOSE**

Adult cats: 3% of their weight (one meatball for each kg of animal weight). High energy adult cats: 6% of their weight (two meatballs for each kg of animal weight).

SIZE

**FORMAT** 

900 g.

### **DAILY DOSE**

Adult cats: 3% of their weight (one meatball for each kg of animal weight). High energy adult cats: 6% of their weight (two meatballs for each kg of animal weight).